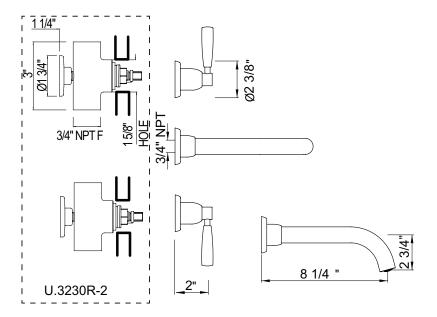

## FEATURES

- Must order separate trim and U.3230R rough valve to complete
- 3/4" female NPT wall valves
- 3/4" female NPT spout connection
- 8 1/4" spout reach
- Fixed spout
- 1/4-turn ceramic disc control cartridges
- 16-20 GPM
- Brass construction
- 1 1/4" extension kit is U.3243, must order two pieces to extend both hot and cold valves