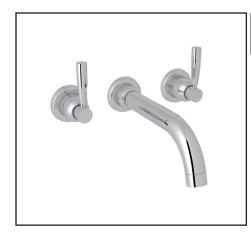

## PERRIN & ROWE® HOLBORN WALL MOUNT 3-HOLE TUBULAR SPOUT TUB FILLER

ROHL Perrin & Rowe® Bath

U.3331L/TO (Cross Handles)

## FEATURES

- Must order separate trim and U.3230R rough valve to complete
- 3/4" female NPT wall valves
- 3/4" female NPT spout connection
- 8 1/4" spout reach
- Fixed spout
- 1/4-turn ceramic disc control cartridges
- 16-20 GPM
- Brass construction
- 1 1/4" extension kit is U.3243, must order two pieces to extend both hot and cold valves